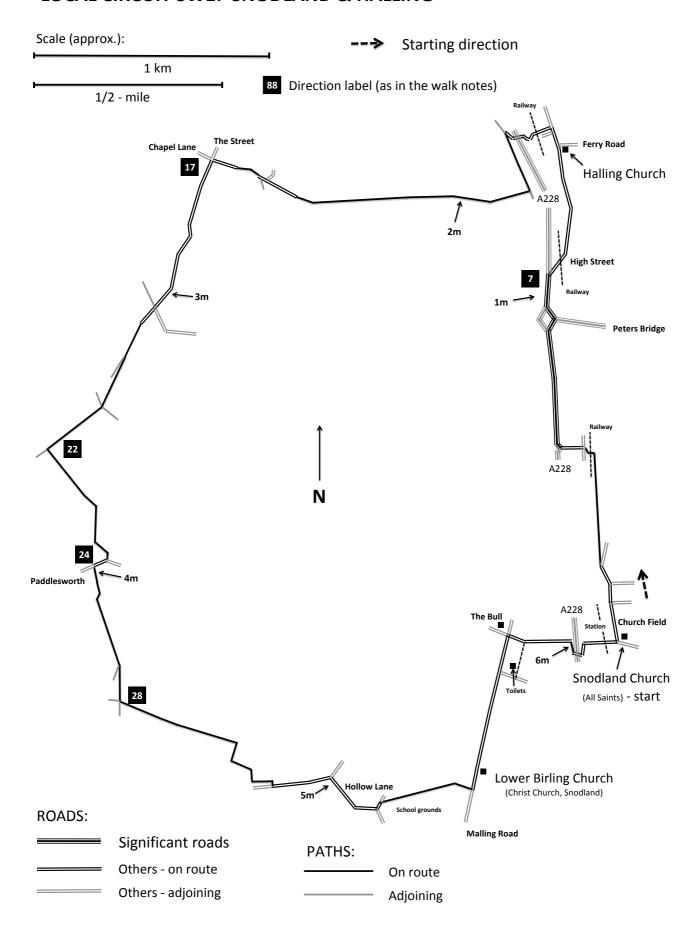

### Linked churches:

Snodland ('All Saints, Snodland' - start and finish)

Halling (Direction 8)

Lower Birling ('Christ Church, Snodland' - Direction 38)

Notes taken: April 2017

The start and finish is at **All Saints Church, Snodland** (ME6 5AT) near Snodland station.

|    | Mins.* |                                                                      | OS      | Miles |
|----|--------|----------------------------------------------------------------------|---------|-------|
| 1  |        | At the crossroads by <b>Snodland Church</b> ('All Saints, Snodland') | 707 618 |       |
|    |        | set off parallel to the west wall of the church, and walk            |         |       |
|    |        | northwards along Church Field.                                       |         |       |
| 2  | 3      | Continue ahead, past the end of Tilghman Way.                        |         |       |
| 3  | 4      |                                                                      |         |       |
|    |        | on the footpath immediately alongside the railway.                   |         |       |
| 4  | 10     | Go leftwards under the railway bridge. Then on emerging go           |         |       |
|    |        | over the crossing road and ahead towards the A228                    |         |       |
|    |        | roundabout about 200 yds. away.                                      |         |       |
| 5  | 12     | Turn right at the roundabout, walking alongside the dual             |         |       |
|    |        | carriageway and keeping on the footway on its right-hand side.       |         |       |
| 6  | 19     | Go rightwards (anti-clockwise) round the next roundabout,            |         | 0.90  |
|    |        | and continue along the right-hand side of the A228.                  |         |       |
| 7  | 22     | [Map point] Follow the footway as it takes you right, along a        |         |       |
|    |        | minor road (High Street), over the railway bridge and on             |         |       |
|    |        | towards Halling.                                                     |         |       |
| 8  | 28     | At the corner of Ferry Road on the right, pass the entrance to       |         |       |
|    |        | Halling Church. Then cross to the left-hand side of High Street      |         |       |
|    |        | when convenient.                                                     |         |       |
| 9  | 29     | Turn left along Cemetery Road.                                       |         |       |
| 10 | 30     | Go ahead over the railway bridge, and immediately afterwards         |         |       |
|    |        | turn left and follow the winding roadway as it climbs,               |         |       |
|    |        | eventually crossing the A228 over another bridge.                    |         |       |
| 11 | 32     | At the bollards after the bridge, turn sharp left to walk parallel   | 703 640 |       |
|    |        | to the A228, separated from it, now on your left, by a hedge.        |         |       |
| 12 | 35     | Turn right along a track, away from the A228.                        |         | 1.76  |
| 13 | 50     | Go straight ahead as the track becomes a roadway alongside           |         |       |
|    |        | houses.                                                              |         |       |
| 14 | 51     | Go straight ahead as another road joins from the right.              |         |       |
| 15 | 52     | Keep over to the right, then ahead at the open space.                |         |       |